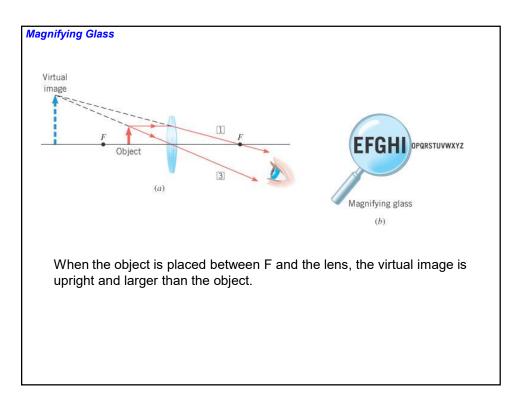

| Reading your prescription: Contacts                                                                                                                                                                                                                                                                                                             |               |               |      |
|-------------------------------------------------------------------------------------------------------------------------------------------------------------------------------------------------------------------------------------------------------------------------------------------------------------------------------------------------|---------------|---------------|------|
| Contact Lens Rx