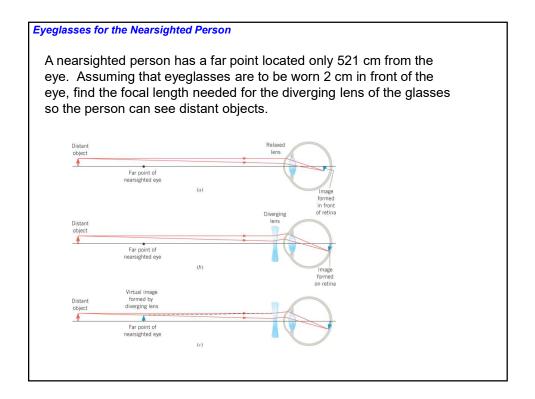

| Reading your prescription: Contacts                                                                                                                                                                                                                                                                                                             |               |               |      |
|-------------------------------------------------------------------------------------------------------------------------------------------------------------------------------------------------------------------------------------------------------------------------------------------------------------------------------------------------|---------------|---------------|------|
| Contact Lens Rx                                                                                                                                                                                                                                                                                                                                 |               |               |      |
|                                                                                                                                                                                                                                                                                                                                                 | BASE<br>CURVE | LENS RX       | SIZE |
| 0.D.                                                                                                                                                                                                                                                                                                                                            | 8.60          | 0.00-1.25x090 | 14.5 |
| 0.S.                                                                                                                                                                                                                                                                                                                                            | 8.60          | 0.00-1.25x090 | 14.5 |
| A contact lens prescription must specify the base<br>(central) curve of the back surface of the contact lens,<br>the lens diameter, and the specific manufacturer and<br>brand name of the lens.<br>The power is usually modified, compared to the<br>glasses, prescription, because of the small distance<br>from the eye to the contact lens. |               |               |      |