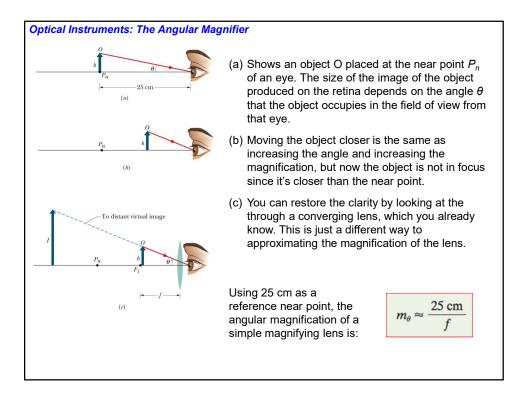

60          | 0.00-1.25x090 | 14.5 |
| 0.S.                                                                                                                                                                                                                                                                                                                                            | 8.60          | 0.00-1.25x090 | 14.5 |
| A contact lens prescription must specify the base<br>(central) curve of the back surface of the contact lens,<br>the lens diameter, and the specific manufacturer and<br>brand name of the lens.<br>The power is usually modified, compared to the<br>glasses, prescription, because of the small distance<br>from the eye to the contact lens. |               |               |      |