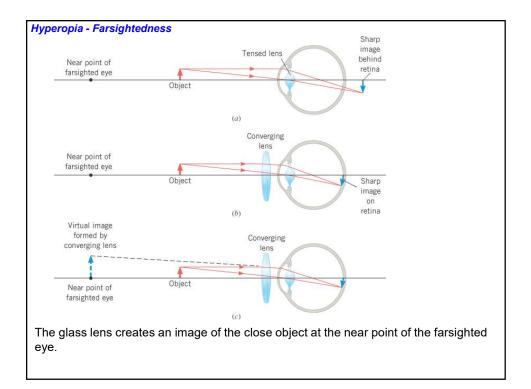

| Reading your prescription: Contacts                                                                                                                                                                                                                                                                                                             |               |               |      |
|-------------------------------------------------------------------------------------------------------------------------------------------------------------------------------------------------------------------------------------------------------------------------------------------------------------------------------------------------|---------------|---------------|------|
| Contact Lens Rx