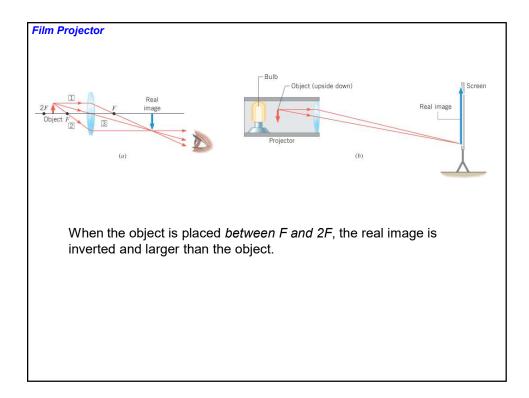

| Reading your prescription: Contacts                                                                                                                                                                                                                                                                                                             |               |               |      |
|-------------------------------------------------------------------------------------------------------------------------------------------------------------------------------------------------------------------------------------------------------------------------------------------------------------------------------------------------|---------------|---------------|------|
| Contact Lens Rx