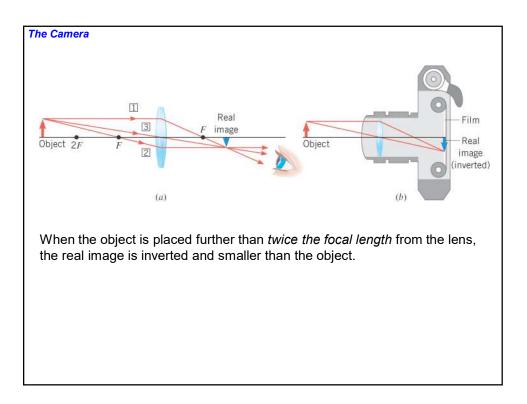

| Reading your prescription: Contacts                                                                                                                                                                                                                                                                                                             |               |               |      |
|-------------------------------------------------------------------------------------------------------------------------------------------------------------------------------------------------------------------------------------------------------------------------------------------------------------------------------------------------|---------------|---------------|------|
| Contact Lens R