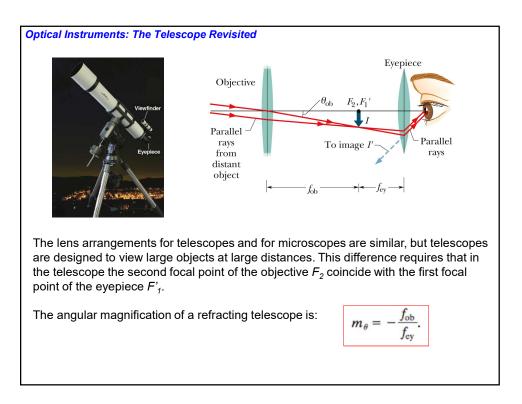

| 0.00-1.25x090 | 14.5 |
| 0.S.                                                                                                                                                                                                                                                                                                                                            | 8.60          | 0.00-1.25x090 | 14.5 |
| A contact lens prescription must specify the base<br>(central) curve of the back surface of the contact lens,<br>the lens diameter, and the specific manufacturer and<br>brand name of the lens.<br>The power is usually modified, compared to the<br>glasses, prescription, because of the small distance<br>from the eye to the contact lens. |               |               |      |