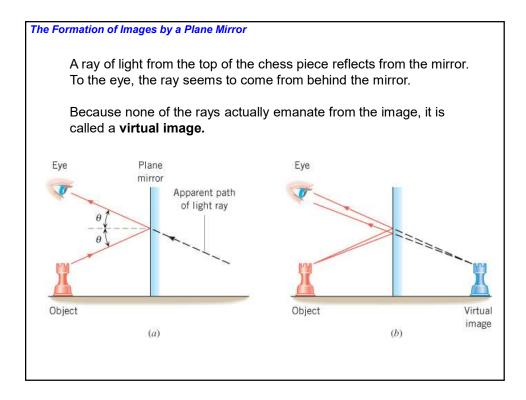

| Reading your prescription: Contacts                                                                                                                                                                                                                                                                                                             |               |               |      |
|-------------------------------------------------------------------------------------------------------------------------------------------------------------------------------------------------------------------------------------------------------------------------------------------------------------------------------------------------|---------------|---------------|--