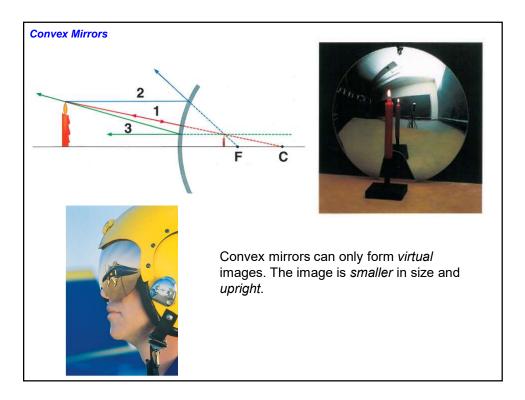

| Reading your prescription: Contacts                                                                                                                                                                                                                                                                                                             |               |               |      |
|-------------------------------------------------------------------------------------------------------------------------------------------------------------------------------------------------------------------------------------------------------------------------------------------------------------------------------------------------|---------------|---------------|------|
| Contac