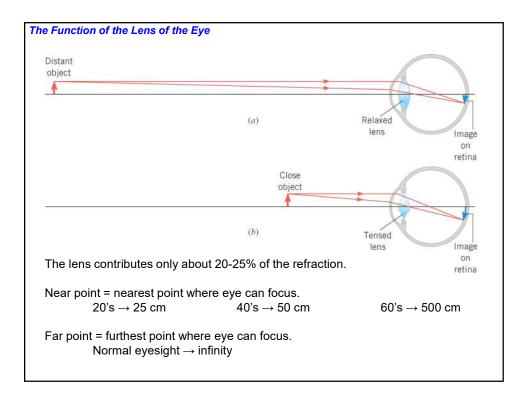

| Reading your prescription: Contacts                                                                                                                                                                                                                                                                                                             |               |               |      |
|-------------------------------------------------------------------------------------------------------------------------------------------------------------------------------------------------------------------------------------------------------------------------------------------------------------------------------------------------|---------------|---------------|------|
| Contact Lens Rx