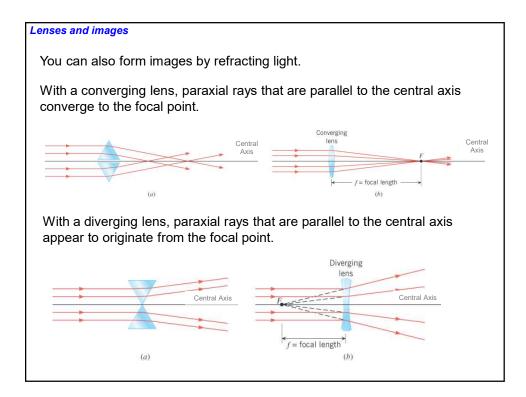

| Reading your prescription: Contacts                                                                                                                                                                                                                                                                                                             |               |               |      |
|-------------------------------------------------------------------------------------------------------------------------------------------------------------------------------------------------------------------------------------------------------------------------------------------------------------------------------------------------|---------------|---------------|------|
| Contact