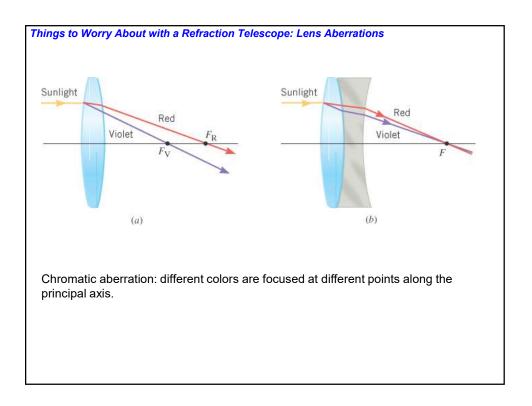

| 0.00-1.25x090 | 14.5 |
| 0.S.                                                                                                                                                                                                                                                                                                                                            | 8.60          | 0.00-1.25x090 | 14.5 |
| A contact lens prescription must specify the base<br>(central) curve of the back surface of the contact lens,<br>the lens diameter, and the specific manufacturer and<br>brand name of the lens.<br>The power is usually modified, compared to the<br>glasses, prescription, because of the small distance<br>from the eye to the contact lens. |               |               |      |