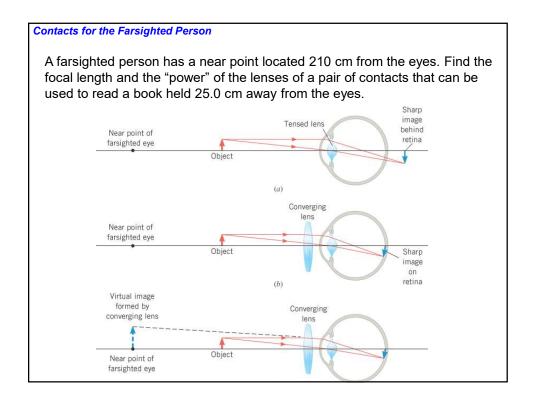

| Reading your prescription: Contacts                                                                                                                                                                                                                                                                                                             |               |               |      |
|-------------------------------------------------------------------------------------------------------------------------------------------------------------------------------------------------------------------------------------------------------------------------------------------------------------------------------------------------|---------------|---------------|------|
| Contact Lens Rx                                                                                                                                                                                                                                                                                                                                 |               |               |      |
|                                                                                                                                                                                                                                                                                                                                                 | BASE<br>CURVE | LENS RX       | SIZE |
| 0.D.                                                                                                                                                                                                                                                                                                                                            | 8.60          | 0.00-1.25x090 | 14.5 |
| 0.S.                                                                                                                                                                                                                                                                                                                                            | 8.60          | 0.00-1.25x090 | 14.5 |
| A contact lens prescription must specify the base<br>(central) curve of the back surface of the contact lens,<br>the lens diameter, and the specific manufacturer and<br>brand name of the lens.<br>The power is usually modified, compared to the<br>glasses, prescription, because of the small distance<br>from the eye to the contact lens. |               |               |      |