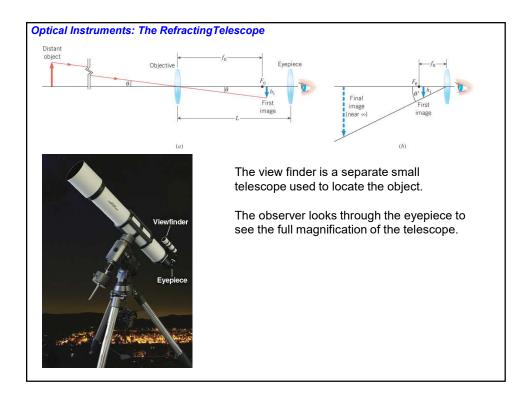

8.60          | 0.00-1.25x090 | 14.5 |
| 0.S.                                                                                                                                                                                                                                                                                                                                            | 8.60          | 0.00-1.25x090 | 14.5 |
| A contact lens prescription must specify the base<br>(central) curve of the back surface of the contact lens,<br>the lens diameter, and the specific manufacturer and<br>brand name of the lens.<br>The power is usually modified, compared to the<br>glasses, prescription, because of the small distance<br>from the eye to the contact lens. |               |               |      |