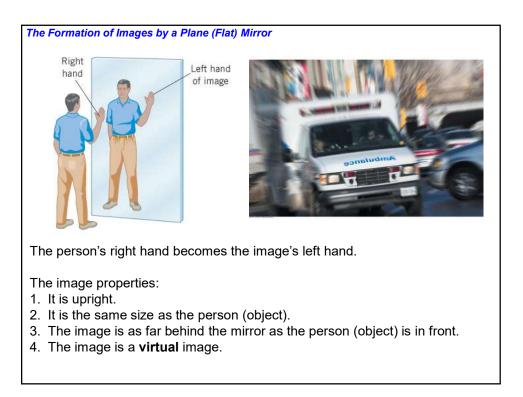

| Reading your prescription: Contacts                                                                                                                                                                                                                                                                                                             |               |               |      |
|-------------------------------------------------------------------------------------------------------------------------------------------------------------------------------------------------------------------------------------------------------------------------------------------------------------------------------------------------|---------------|---------------|