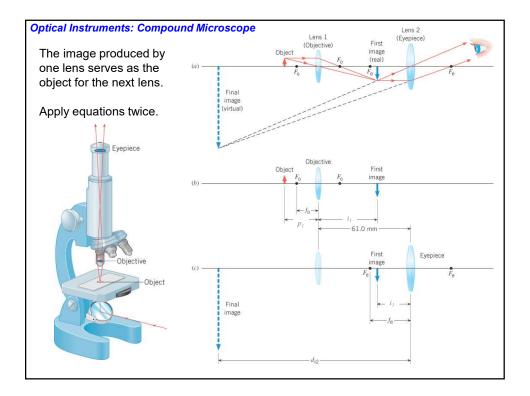

| 8.60          | 0.00-1.25x090 | 14.5 |
| 0.S.                                                                                                                                                                                                                                                                                                                                            | 8.60          | 0.00-1.25x090 | 14.5 |
| A contact lens prescription must specify the base<br>(central) curve of the back surface of the contact lens,<br>the lens diameter, and the specific manufacturer and<br>brand name of the lens.<br>The power is usually modified, compared to the<br>glasses, prescription, because of the small distance<br>from the eye to the contact lens. |               |               |      |