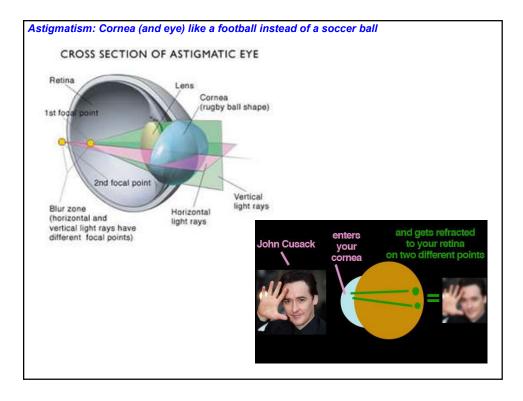

| Reading your prescription: Contacts                                                                                                                                                                                                                                                                                                             |               |               |      |
|-------------------------------------------------------------------------------------------------------------------------------------------------------------------------------------------------------------------------------------------------------------------------------------------------------------------------------------------------|---------------|---------------|------|
| Contact Lens Rx                                                                                                                                                                                                                                                                                                                                 |               |               |      |
|                                                                                                                                                                                                                                                                                                                                                 | BASE<br>CURVE | LENS RX       | SIZE |
| 0.D.                                                                                                                                                                                                                                                                                                                                            | 8.60          | 0.00-1.25x090 | 14.5 |
| 0.S.                                                                                                                                                                                                                                                                                                                                            | 8.60          | 0.00-1.25x090 | 14.5 |
| A contact lens prescription must specify the base<br>(central) curve of the back surface of the contact lens,<br>the lens diameter, and the specific manufacturer and<br>brand name of the lens.<br>The power is usually modified, compared to the<br>glasses, prescription, because of the small distance<br>from the eye to the contact lens. |               |               |      |