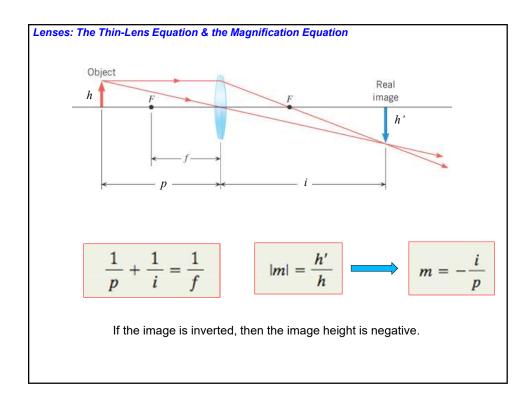

| Reading your prescription: Contacts                                                                                                                                                                                                                                                                                                             |               |               |      |
|-------------------------------------------------------------------------------------------------------------------------------------------------------------------------------------------------------------------------------------------------------------------------------------------------------------------------------------------------|---------------|---------------|------|
| Contact Lens