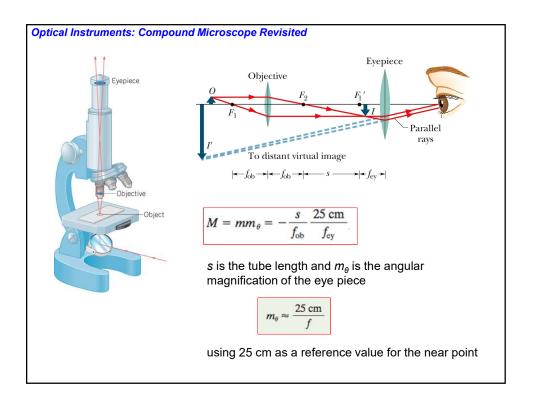

| 0.00-1.25x090 | 14.5 |
| 0.S.                                                                                                                                                                                                                                                                                                                                            | 8.60          | 0.00-1.25x090 | 14.5 |
| A contact lens prescription must specify the base<br>(central) curve of the back surface of the contact lens,<br>the lens diameter, and the specific manufacturer and<br>brand name of the lens.<br>The power is usually modified, compared to the<br>glasses, prescription, because of the small distance<br>from the eye to the contact lens. |               |               |      |