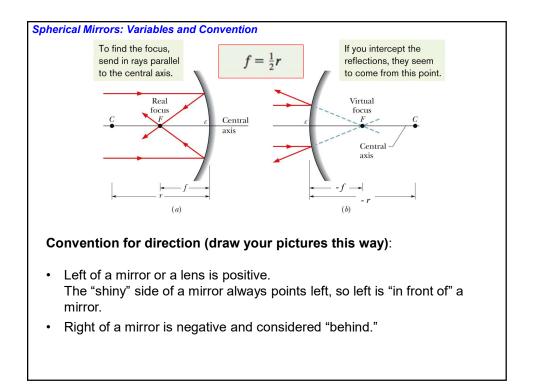

| Reading your prescription: Contacts                                                                                                                                                                                                                                                                                                             |               |               |      |
|-------------------------------------------------------------------------------------------------------------------------------------------------------------------------------------------------------------------------------------------------------------------------------------------------------------------------------------------------|---------------|---------------|------