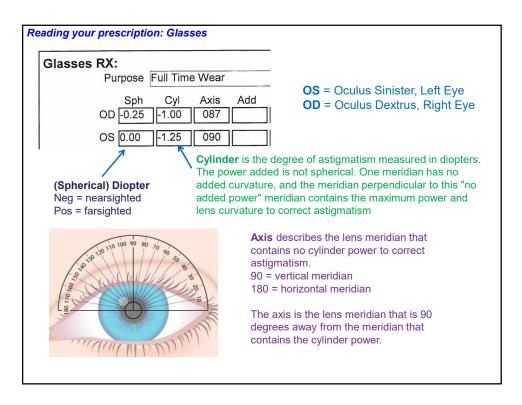

| Reading your prescription: Contacts                                                                                                                                                                                                                                                                                                             |               |               |      |
|-------------------------------------------------------------------------------------------------------------------------------------------------------------------------------------------------------------------------------------------------------------------------------------------------------------------------------------------------|---------------|---------------|------|
| Contact Lens Rx                                                                                                                                                                                                                                                                                                                                 |               |               |      |
|                                                                                                                                                                                                                                                                                                                                                 | BASE<br>CURVE | LENS RX       | SIZE |
| 0.D.                                                                                                                                                                                                                                                                                                                                            | 8.60          | 0.00-1.25x090 | 14.5 |
| 0.S.                                                                                                                                                                                                                                                                                                                                            | 8.60          | 0.00-1.25x090 | 14.5 |
| A contact lens prescription must specify the base<br>(central) curve of the back surface of the contact lens,<br>the lens diameter, and the specific manufacturer and<br>brand name of the lens.<br>The power is usually modified, compared to the<br>glasses, prescription, because of the small distance<br>from the eye to the contact lens. |               |               |      |