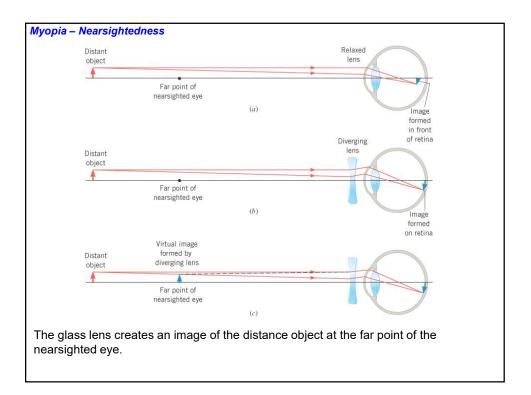

| Reading your prescription: Contacts                                                                                                                                                                                                                                                                                                             |               |               |      |
|-------------------------------------------------------------------------------------------------------------------------------------------------------------------------------------------------------------------------------------------------------------------------------------------------------------------------------------------------|---------------|---------------|------|
| Contact Lens Rx