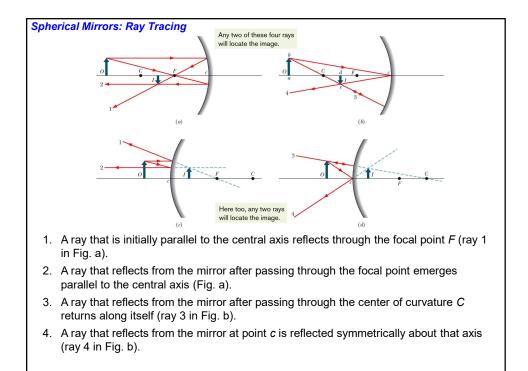

| Reading your prescription: Contacts                                                                                                                                                                                                                                                                                                             |               |               |      |
|-------------------------------------------------------------------------------------------------------------------------------------------------------------------------------------------------------------------------------------------------------------------------------------------------------------------------------------------------|---------------|---------------|------|
|