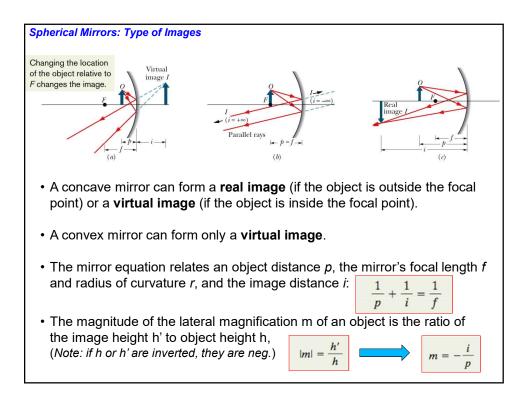

| Reading your prescription: Contacts                                                                                                                                                                                                                                                                                                             |               |               |      |
|-------------------------------------------------------------------------------------------------------------------------------------------------------------------------------------------------------------------------------------------------------------------------------------------------------------------------------------------------|---------------|---------------|------|