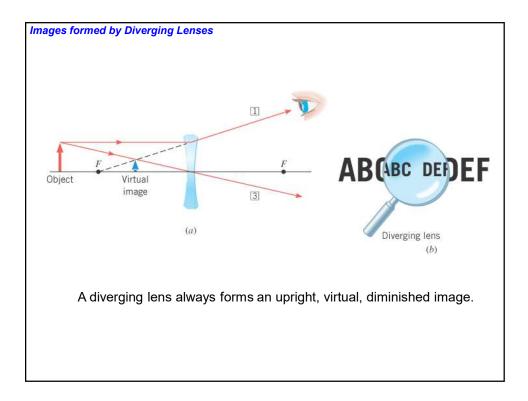

| Reading your prescription: Contacts                                                                                                                                                                                                                                                                                                             |               |               |      |
|-------------------------------------------------------------------------------------------------------------------------------------------------------------------------------------------------------------------------------------------------------------------------------------------------------------------------------------------------|---------------|---------------|------|
| Contact Lens Rx