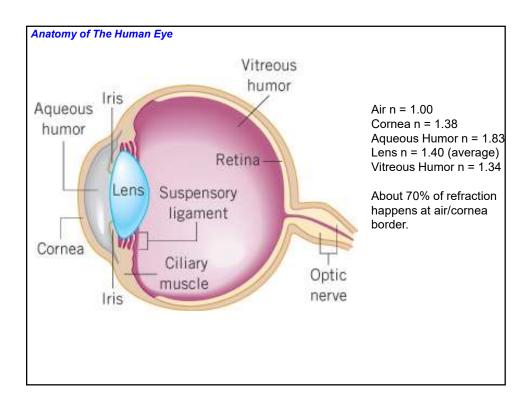

| Reading your prescription: Contacts                                                                                                                                                                                                                                                                                                             |               |               |      |
|-------------------------------------------------------------------------------------------------------------------------------------------------------------------------------------------------------------------------------------------------------------------------------------------------------------------------------------------------|---------------|---------------|------|
| Contact Lens Rx